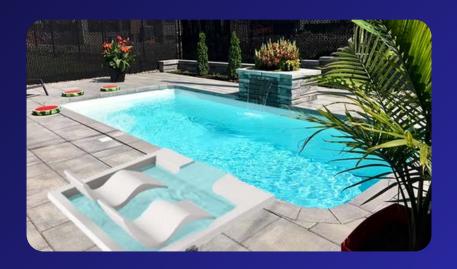

pa, where the soothing sound of cascading water sets the tone for true relaxation. Perfect for quiet moments or joyful gatherings, it brings comfort and elegance to your space.

Expertly crafted to pair with all freeform pool models, this spa blends style and function, transforming your backyard into a haven of tranquility.





# LUXURY COLLECTION ADD-ONS



### SQUARE SPA HOT TUB 8' x 9' Depth 3'3"





#### Square Spa Hot Tub - Elegance Meets Relaxation

Enhance your backyard with our luxurious spillover spa, designed to integrate seamlessly with all rectangular pool models. With customizable massage jets and the calming sound of cascading water, it creates a tranquil, elegant retreat for relaxation and entertaining.







# LUXURY COLLECTION ADD-ONS



SQUARE DECK 8' x 9' Depth 9"





Square Deck - Lounge. Play. Relax.



Enhance your pool with our Square Deck, a stylish, multi-functional space that blends seamlessly with most of our fiberglass models. Perfect for sunbathing or as a splash pad for children, it adds comfort and charm to your outdoor oasis.

Let the soothing cascade of water set the tone as you relax, play, and create lasting memories in a beautifully elevated pool experience.





# ABOVE GROUND COLLECTION





### ABOVE-GROUND

12' x 20' Depth 4'7"



### **ABOVE-GROUND Model**

Truly distinctive freestanding fiberglass pool

The Above-Ground is a versatile freestanding fiberglass pool that can be installed fully above ground, semi-inground, or inground. With patented reinforced supports and a customizable exterior, it offers durability, flexibility,