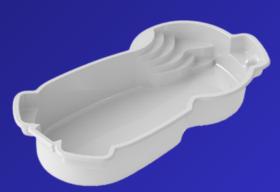

### **NEW MODELS**

PSI 13'x31' Depth: 5'

PHI 13'x31' Depth: 5'

**TAU** 12'x27' Depth: 5'

P-18 12'x18' x 5'1"

P-20 12'x20' x 5'1"

P-25 12'x25' x 5'1"

P-27 12'x27' x 5'1"

**SQUARE SPA** 8'x9' Depth: 3'3"

ROUND SPA 7'4" Depth: 2'3"

The NEW Psi fiberglass inground pool, offer you a spa and a pool, but packaged in a compact contemporary design. Choose between relaxing to the sound of the spa's integrated waterfall or having fun in the pool area