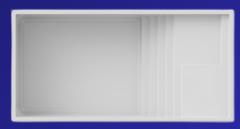

### **LAMBDA Model**

Contemporary Inspired Design

The lambda model has a swimming lane and a sloped bottom suitable for all sizes. Its staircase has a bench ideal for relaxation.

PI

12' x 28' Depth 3'6" - 6'2"

### PI Model

Contemporary Inspired Design

The Pi pool has a large staircase that can serve as a long chair and also has a sloped bottom.

**RHO** 

14' x 32' Depth 4'11"