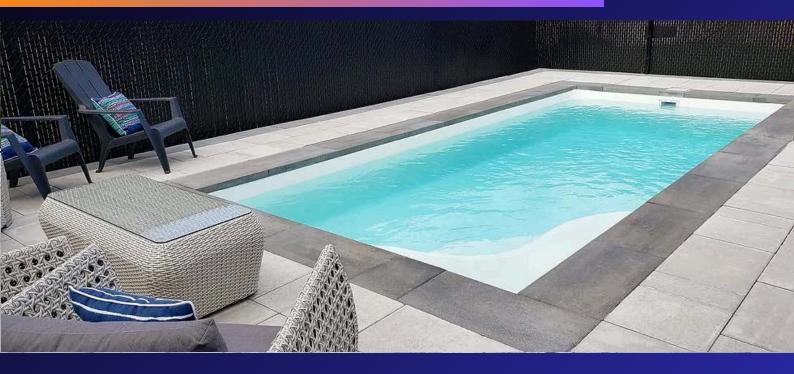

#### Why Choose a Fiberglass Pool Over Gunite?

When planning your dream backyard, choosing the right type of pool is crucial. While gunite (concrete) pools have been around for decades, fiberglass pools offer a smarter, more efficient solution for modern homeowners.

Fiberglass pools are a smart, modern alternative to traditional gunite (concrete) pools. They come pre-molded, allowing for faster installation (1–3 weeks) and lower long-term maintenance. Their smooth, non-porous surface resists algae and reduces the need for harsh chemicals.

Durability and warranty are key benefits — fiberglass pools often include 15-year to lifetime structural warranties, while concrete pools typically offer just 5–10 years and require costly resurfacing every decade.

Gunite pools can crack, leak, and take 3-5 months to build, often at twice the cost. With integrated features and elegant finishes, fiberglass pools offer style, strength, and savings — all in one.

| Feature            | Fiberglass Pool      | Gunite Pool                |
|--------------------|----------------------|----------------------------|
| Installation Time  | ✓ 1–3 weeks          | <b>⊗</b> 3−5 months        |
| Warranty           | 15 years to Lifetime | <b>≤</b> 5-10 years        |
| Cracking Risk      | Low (flexible shell) | 🔀 High (rigid shell)       |
| Leak Potential     | Very low             | Moderate to high           |
| Surface Finish     | Smooth               | <b>⊗</b> Rough             |
| Algae Growth       | Minimal              | 🔀 High                     |
| Maintenance Costs  | ✓ Low                |                            |
| Chemical Use       | ✓ Low                |                            |
| Long-Term Cost     | Lower                | Higher                     |
| Initial Investment | More affordable      | Often to 2x more expensive |