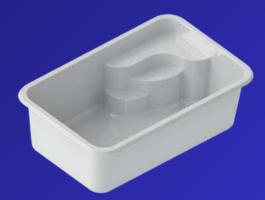

## UXURY COLLECTION

PHI

13' x 31' Depth: 5'

#### **PHI Model**

Style, Serenity, and Space Combined

The NEW Phi fiberglass inground pool with its submerged deck and integrated waterfall is perfect for lounging and enjoying the benefit of the water, or even as a fun wading pool for the littles ones.