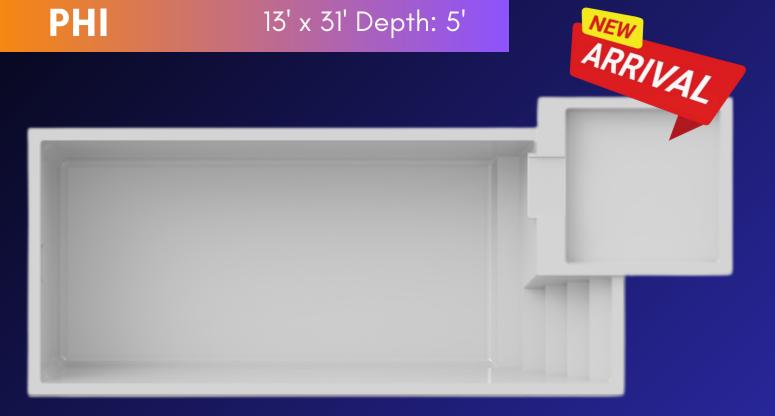

## UXURY COLLECTION

PHI

13' x 31' Depth: 5'

#### **PHI Model**

Style, Serenity, and Space Combined

The NEW Phi fiberglass inground pool with its submerged deck and integrated waterfall is perfect for lounging and enjoying the benefit of the water, or even as a fun wading pool for the littles ones.