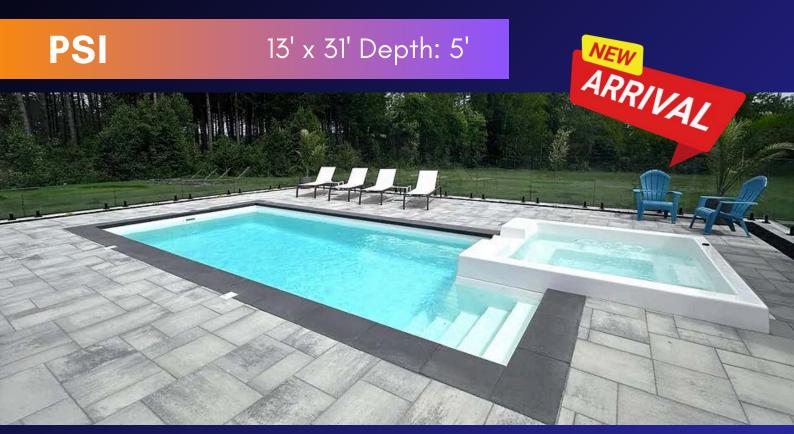

### **NEW MODELS**

PSI 13'x31' Depth: 5'

PHI 13'x31' Depth: 5'

**TAU** 12'x27' Depth: 5'

P-18 12'x18' x 5'1"

P-20 12'x20' x 5'1"

P-25 12'x25' x 5'1"

P-27 12'x27' x 5'1"

**SQUARE SPA** 8'x9' Depth: 3'3"

ROUND SPA 7'4" Depth: 2'3"

The NEW Psi fiberglass inground pool, offer you a spa and a pool, but packaged in a compact contemporary design. Choose between relaxing to the sound of the spa's integrated waterfall or having fun in the pool area