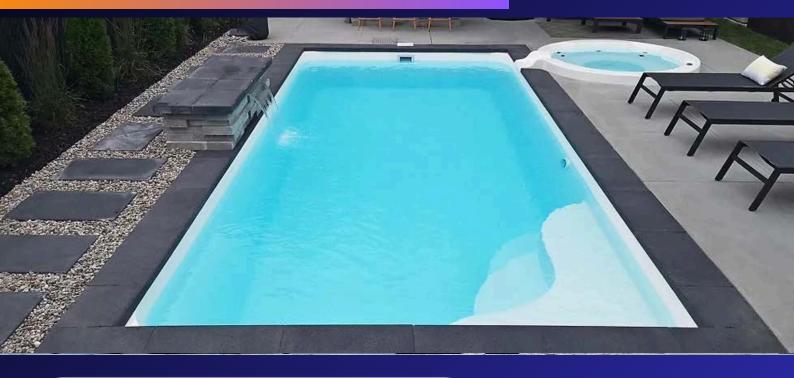

#### Why Choose a Fiberglass Pool Over Gunite?

When planning your dream backyard, choosing the right type of pool is crucial. While gunite (concrete) pools have been around for decades, fiberglass pools offer a smarter, more efficient solution for modern homeowners.

Fiberglass pools are a smart, modern alternative to traditional gunite (concrete) pools. They come pre-molded, allowing for faster installation (1–3 weeks) and lower long-term maintenance. Their smooth, non-porous surface resists algae and reduces the need for harsh chemicals.

Durability and warranty are key benefits — fiberglass pools often include 15-year to lifetime structural warranties, while concrete pools typically offer just 5–10 years and require costly resurfacing every decade.

Gunite pools can crack, leak, and take 3-5 months to build, often at twice the cost. With integrated features and elegant finishes, fiberglass pools offer style, strength, and savings — all in one.

| Feature            | Fiberglass Pool      | Gunite Pool                |
|--------------------|----------------------|----------------------------|
| Installation Time  | ✓ 1–3 weeks          | <b>⊗</b> 3−5 months        |
| Warranty           | 15 years to Lifetime | <b>≤</b> 5-10 years        |
| Cracking Risk      | Low (flexible shell) | 🔀 High (rigid shell)       |
| Leak Potential     | Very low             | Moderate to high           |
| Surface Finish     | Smooth               | <b>⊗</b> Rough             |
| Algae Growth       | Minimal              | 🔀 High                     |
| Maintenance Costs  | ✓ Low                |                            |
| Chemical Use       | ✓ Low                |                            |
| Long-Term Cost     | Lower                | Higher                     |
| Initial Investment | More affordable      | Often to 2x more expensive |