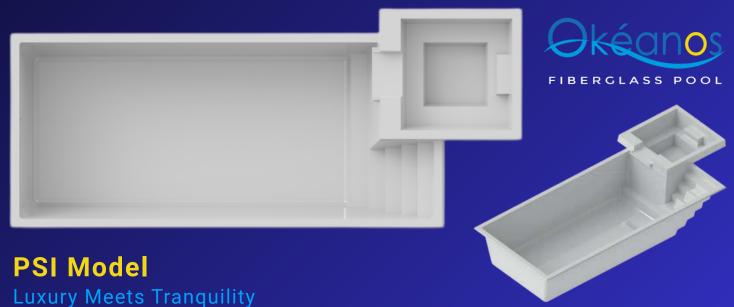

**SQUARE SPA** 8'x9' Depth: 3'3"

ROUND SPA 7'4" Depth: 2'3"

The NEW Psi fiberglass inground pool, offer you a spa and a pool, but packaged in a compact contemporary design. Choose between relaxing to the sound of the spa's integrated waterfall or having fun in the pool area