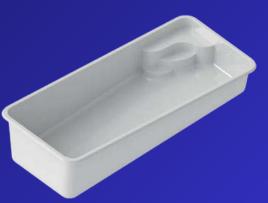

**SQUARE SPA** 8'x9' Depth: 3'3"

ROUND SPA 7'4" Depth: 2'3"

The NEW Psi fiberglass inground pool, offer you a spa and a pool, but packaged in a compact contemporary design. Choose between relaxing to the sound of the spa's integrated waterfall or having fun in the pool area