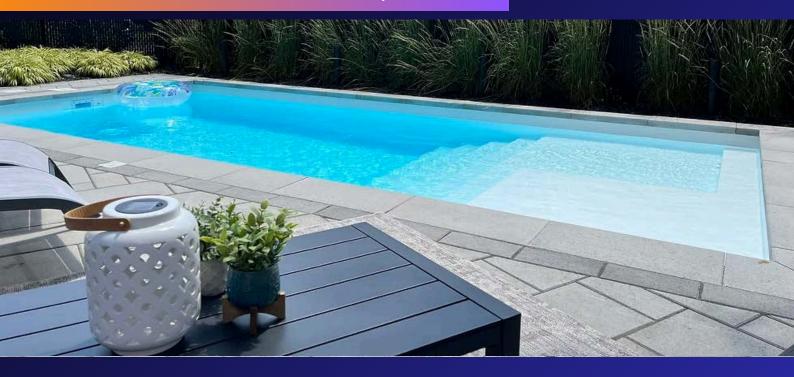

medium-sized yards.







**UPSILON** 12' x 21' Depth 4'11"









### **UPSILON Model**

Relaxation and Fun in Perfect Balance

The Upsilon model, measuring 21 feet fits perfectly in smaller yards and offers a very modern look with it's 90 degree corners.







**DELTA** 

12' x 26' Depth 4'11"









### **DELTA Model**

Where Elegance Meets Enjoyment

The Delta model is the most popular of our modern collection. It is distinguished by its shape and the integration of its full-width steps.



# LUXURY COLLECTION





**IOTA** 

12' x 29' Depth 4'11"









### **IOTA Model**

Contemporary Design, Ultimate Comfort

The lota model offers full-width steps and a very pleasant bathing area. Its modern look will enhance the style of your yard.







**BETHA** 

12' x 24' Depth 4'11"









### **BETHA Model**

Versatile, Stylish, Family-Friendly

The NEW Betha model remains fun for parents and children with its 4'11" depth allowing you to jump, swim and do Aquagym. This pool is perfect for medium-sized yards.







**LIBRA** 

12' x 30' Depth 4'11"









### LIBRA Model

Modern Elegance, Maximum Enjoyment

The NEW Libra fiberglass inground pool features a modern design and generous size, highlighted by its dual submerged decks — perfect for relaxing with lounge chairs or creating a fun play area for the whole family.







**THETA** 

10' x 16' Depth 4'11"









### **THETA Model**

Small Contemporary Inspired Design

The Theta model is the smallest pool in its class. It meets market requirements and is ideal for tight spaces.







**ALPHA** 

10' x 20' Dep