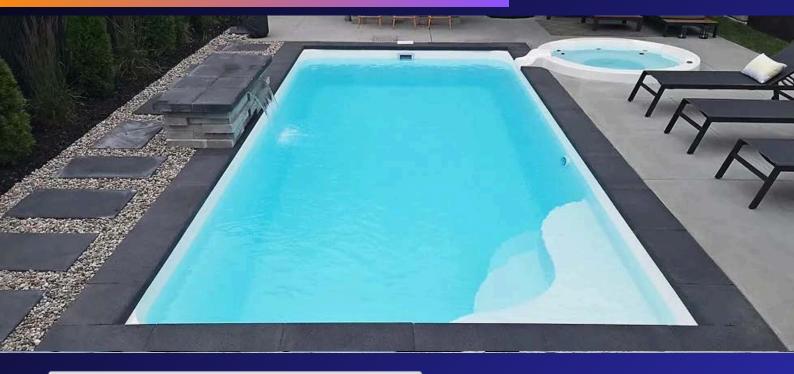

**SQUARE SPA** 8'x9' Depth: 3'3"

ROUND SPA 7'4" Depth: 2'3"

The NEW Psi fiberglass inground pool, offer you a spa and a pool, but packaged in a compact contemporary design. Choose between relaxing to the sound of the spa's integrated waterfall or having fun in the pool area