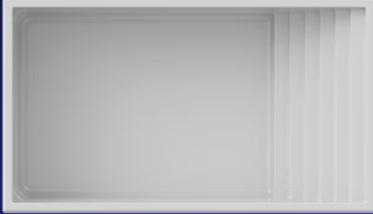

### **NEW MODELS**

PSI 13'x31' Depth: 5'

PHI 13'x31' Depth: 5'

**TAU** 12'x27' Depth: 5'

P-18 12'x18' x 5'1"

P-20 12'x20' x 5'1"

P-25 12'x25' x 5'1"

P-27 12'x27' x 5'1"