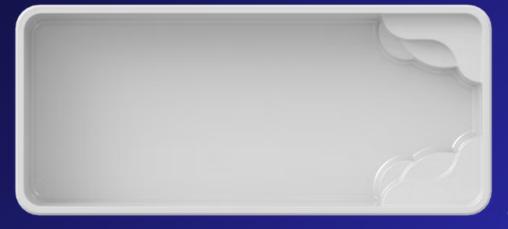

### **NEW MODELS**

PSI 13'x31' Depth: 5'

PHI 13'x31' Depth: 5'

**TAU** 12'x27' Depth: 5'

P-18 12'x18' x 5'1"

P-20 12'x20' x 5'1"

P-25 12'x25' x 5'1"

P-27 12'x27' x 5'1"

**SQUARE SPA** 8'x9' Depth: 3'3"

ROUND SPA 7'4" Depth: 2'3"

The NEW Psi fiberglass inground pool, offer you a spa and a pool, but packaged in a compact contemporary design. Choose between relaxing to the sound of the spa's integrated waterfall or having fun in the pool area