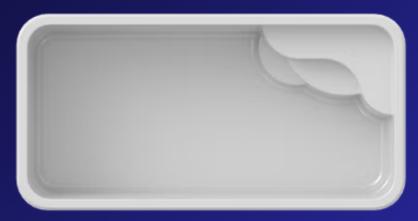

## UXURY COLLECTION

PHI

13' x 31' Depth: 5'

#### **PHI Model**

Style, Serenity, and Space Combined

The NEW Phi fiberglass inground pool with its submerged deck and integrated waterfall is perfect for lounging and enjoying the benefit of the water, or even as a fun wading pool for the littles ones.