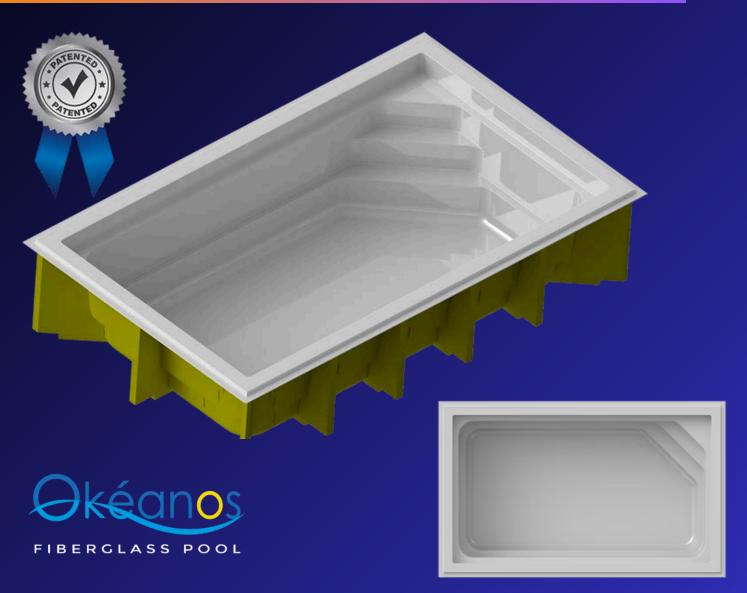

Manufactured in Beauce, Quebec, Okéanos pools have made a name for themselves in Europe and North America for their superior engineering, elegant designs, and fast, cost-effective installation. Thanks to a patented construction method, Okéanos pools are the only ones in the industry that do not require a concrete collar and can be fully backfilled without filling the pool with water — a breakthrough that reduces installation time and site preparation costs significantly.

With a wide variety of modern and classic designs, from flat-bottom to sloped options, Okéanos pools are constantly evolving to reflect the latest trends while maintaining unmatched structural integrity and style.