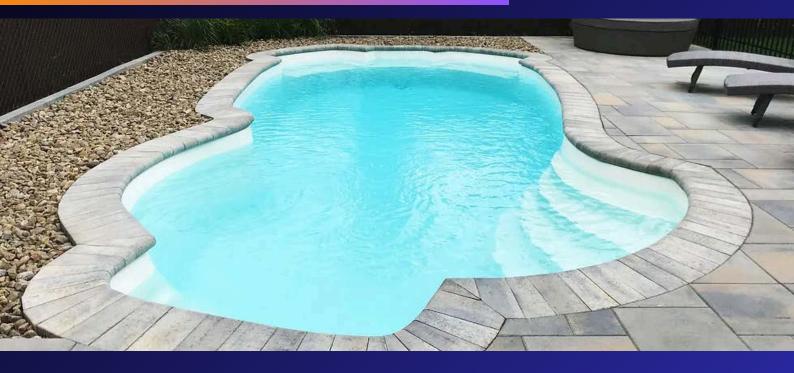

#### Why Choose a Fiberglass Pool Over Gunite?

When planning your dream backyard, choosing the right type of pool is crucial. While gunite (concrete) pools have been around for decades, fiberglass pools offer a smarter, more efficient solution for modern homeowners.

Fiberglass pools are a smart, modern alternative to traditional gunite (concrete) pools. They come pre-molded, allowing for faster installation (1–3 weeks) and lower long-term maintenance. Their smooth, non-porous surface resists algae and reduces the need for harsh chemicals.

Durability and warranty are key benefits — fiberglass pools often include 15-year to lifetime structural warranties, while concrete pools typically offer just 5–10 years and require costly resurfacing every decade.

Gunite pools can crack, leak, and take 3-5 months to build, often at twice the cost. With integrated features and elegant finishes, fiberglass pools offer style, strength, and savings — all in one.

| Feature            | Fiberglass Pool      | Gunite Pool                |
|--------------------|----------------------|----------------------------|
| Installation Time  | ✓ 1–3 weeks          | <b>⊗</b> 3−5 months        |
| Warranty           | 15 years to Lifetime | <b>≤</b> 5-10 years        |
| Cracking Risk      | Low (flexible shell) | 🔀 High (rigid shell)       |
| Leak Potential     | Very low             | Moderate to high           |
| Surface Finish     | Smooth               | <b>⊗</b> Rough             |
| Algae Growth       | Minimal              | 🔀 High                     |
| Maintenance Costs  | ✓ Low                |                            |
| Chemical Use       | ✓ Low                |                            |
| Long-Term Cost     | Lower                | Higher                     |
| Initial Investment | More affordable      | Often to 2x more expensive |