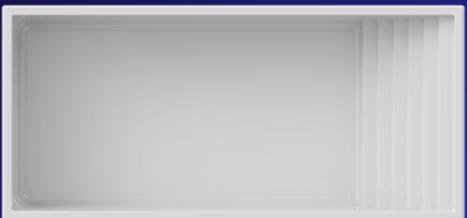

### **NEW MODELS**

PSI 13'x31' Depth: 5'

PHI 13'x31' Depth: 5'

**TAU** 12'x27' Depth: 5'

P-18 12'x18' x 5'1"

P-20 12'x20' x 5'1"

P-25 12'x25' x 5'1"

P-27 12'x27' x 5'1"