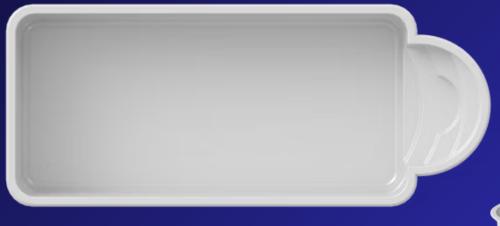

**SQUARE SPA** 8'x9' Depth: 3'3"

ROUND SPA 7'4" Depth: 2'3"

The NEW Psi fiberglass inground pool, offer you a spa and a pool, but packaged in a compact contemporary design. Choose between relaxing to the sound of the spa's integrated waterfall or having fun in the pool area

#### **PHI Model**

Style, Serenity, and Space Combined

The NEW Phi fiberglass inground pool with its submerged deck and integrated waterfall is perfect for lounging and enjoying the benefit of the water, or even as a fun wading pool for the littles ones.