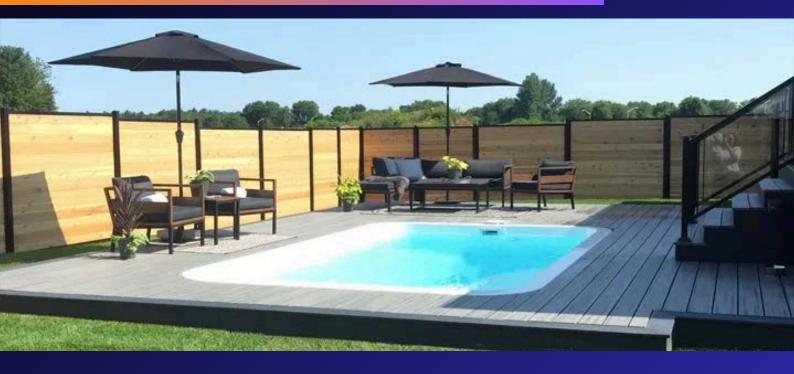

#### Why Choose a Fiberglass Pool Over Gunite?

When planning your dream backyard, choosing the right type of pool is crucial. While gunite (concrete) pools have been around for decades, fiberglass pools offer a smarter, more efficient solution for modern homeowners.

Fiberglass pools are a smart, modern alternative to traditional gunite (concrete) pools. They come pre-molded, allowing for faster installation (1–3 weeks) and lower long-term maintenance. Their smooth, non-porous surface resists algae and reduces the need for harsh chemicals.

Durability and warranty are key benefits — fiberglass pools often include 15-year to lifetime structural warranties, while concrete pools typically offer just 5–10 years and require costly resurfacing every decade.

Gunite pools can crack, leak, and take 3-5 months to build, often at twice the cost. With integrated features and elegant finishes, fiberglass pools offer style, strength, and savings — all in one.

| Feature            | Fiberglass Pool      | Gunite Pool                |
|--------------------|----------------------|----------------------------|
| Installation Time  | ✓ 1–3 weeks          | <b>⊗</b> 3−5 months        |
| Warranty           | 15 years to Lifetime | <b>≤</b> 5-10 years        |
| Cracking Risk      | Low (flexible shell) | 🔀 High (rigid shell)       |
| Leak Potential     | Very low             | Moderate to high           |
| Surface Finish     | Smooth               | <b>⊗</b> Rough             |
| Algae Growth       | Minimal              | 🔀 High                     |
| Maintenance Costs  | ✓ Low                |                            |
| Chemical Use       | ✓ Low                |                            |
| Long-Term Cost     | Lower                | Higher                     |
| Initial Investment | More affordable      | Often to 2x more expensive |