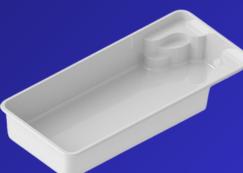

**SQUARE SPA** 8'x9' Depth: 3'3"

ROUND SPA 7'4" Depth: 2'3"

The NEW Psi fiberglass inground pool, offer you a spa and a pool, but packaged in a compact contemporary design. Choose between relaxing to the sound of the spa's integrated waterfall or having fun in the pool area