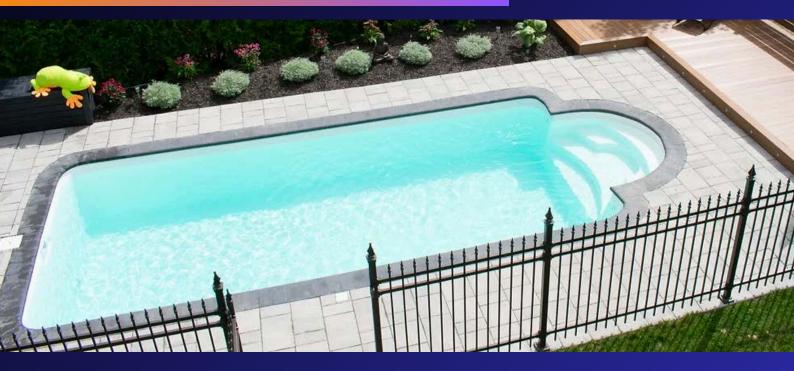

#### **TAU Model**

Spacious Elegance, Effortless Flow

The NEW Tau fiberglass inground pool, will charm you with its streamlined design. The Tau's 5 foot deep flat bottom will enable you to both dive, swim, and have fun with all your family.