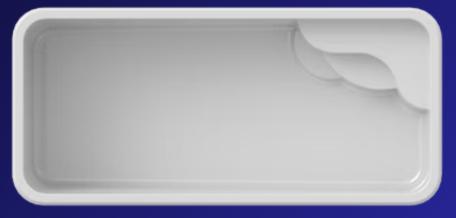

## UXURY COLLECTION

PHI

13' x 31' Depth: 5'

#### **PHI Model**

Style, Serenity, and Space Combined

The NEW Phi fiberglass inground pool with its submerged deck and integrated waterfall is perfect for lounging and enjoying the benefit of the water, or even as a fun wading pool for the littles ones.