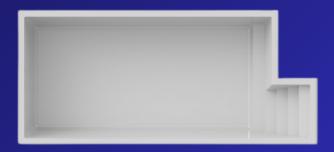

# JUXURY COLLECTION

**TAU** 

12' x 27' Depth: 5'

#### **TAU Model**

Spacious Elegance, Effortless Flow

The NEW Tau fiberglass inground pool, will charm you with its streamlined design. The Tau's 5 foot deep flat bottom will enable you to both dive, swim, and have fun with all your family.