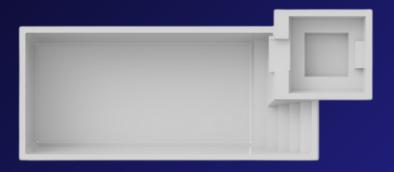

**SQUARE SPA** 8'x9' Depth: 3'3"

ROUND SPA 7'4" Depth: 2'3"

The NEW Psi fiberglass inground pool, offer you a spa and a pool, but packaged in a compact contemporary design. Choose between relaxing to the sound of the spa's integrated waterfall or having fun in the pool area

## UXURY COLLECTION

PHI

13' x 31' Depth: 5'

#### **PHI Model**

Style, Serenity, and Space Combined

The NEW Phi fiberglass inground pool with its submerged deck and integrated waterfall is perfect for lounging and enjoying the benefit of the water, or even as a fun wading pool for the littles ones.