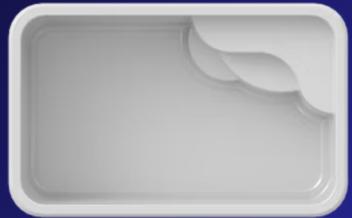

## UXURY COLLECTION

PHI

13' x 31' Depth: 5'

#### **PHI Model**

Style, Serenity, and Space Combined

The NEW Phi fiberglass inground pool with its submerged deck and integrated waterfall is perfect for lounging and enjoying the benefit of the water, or even as a fun wading pool for the littles ones.