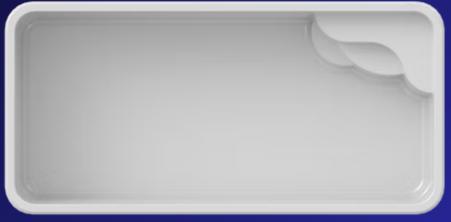

### **NEW MODELS**

PSI 13'x31' Depth: 5'

PHI 13'x31' Depth: 5'

**TAU** 12'x27' Depth: 5'

P-18 12'x18' x 5'1"

P-20 12'x20' x 5'1"

P-25 12'x25' x 5'1"

P-27 12'x27' x 5'1"

**SQUARE SPA** 8'x9' Depth: 3'3"

ROUND SPA 7'4" Depth: 2'3"

The NEW Psi fiberglass inground pool, offer you a spa and a pool, but packaged in a compact contemporary design. Choose between relaxing to the sound of the spa's integrated waterfall or having fun in the pool area