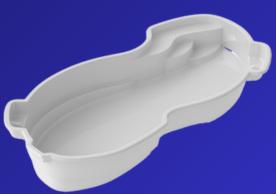

**SQUARE SPA** 8'x9' Depth: 3'3"

ROUND SPA 7'4" Depth: 2'3"

The NEW Psi fiberglass inground pool, offer you a spa and a pool, but packaged in a compact contemporary design. Choose between relaxing to the sound of the spa's integrated waterfall or having fun in the pool area

#### **PHI Model**

Style, Serenity, and Space Combined

The NEW Phi fiberglass inground pool with its submerged deck and integrated waterfall is perfect for lounging and enjoying the benefit of the water, or even as a fun wading pool for the littles ones.