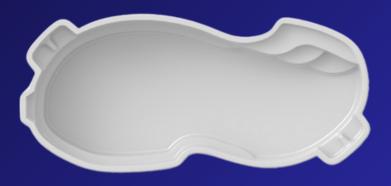

## UXURY COLLECTION

PHI

13' x 31' Depth: 5'

#### **PHI Model**

Style, Serenity, and Space Combined

The NEW Phi fiberglass inground pool with its submerged deck and integrated waterfall is perfect for lounging and enjoying the benefit of the water, or even as a fun wading pool for the littles ones.