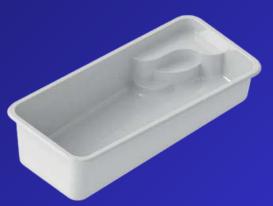

# JUXURY COLLECTION

**TAU** 

12' x 27' Depth: 5'

#### **TAU Model**

Spacious Elegance, Effortless Flow

The NEW Tau fiberglass inground pool, will charm you with its streamlined design. The Tau's 5 foot deep flat bottom will enable you to both dive, swim, and have fun with all your family.