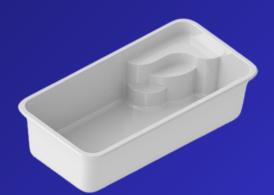

**SQUARE SPA** 8'x9' Depth: 3'3"

ROUND SPA 7'4" Depth: 2'3"

The NEW Psi fiberglass inground pool, offer you a spa and a pool, but packaged in a compact contemporary design. Choose between relaxing to the sound of the spa's integrated waterfall or having fun in the pool area