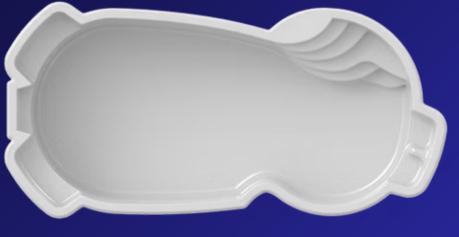

### **NEW MODELS**

PSI 13'x31' Depth: 5'

PHI 13'x31' Depth: 5'

**TAU** 12'x27' Depth: 5'

P-18 12'x18' x 5'1"

P-20 12'x20' x 5'1"

P-25 12'x25' x 5'1"

P-27 12'x27' x 5'1"

**SQUARE SPA** 8'x9' Depth: 3'3"

ROUND SPA 7'4" Depth: 2'3"

The NEW Psi fiberglass inground pool, offer you a spa and a pool, but packaged in a compact contemporary design. Choose between relaxing to the sound of the spa's integrated waterfall or having fun in the pool area