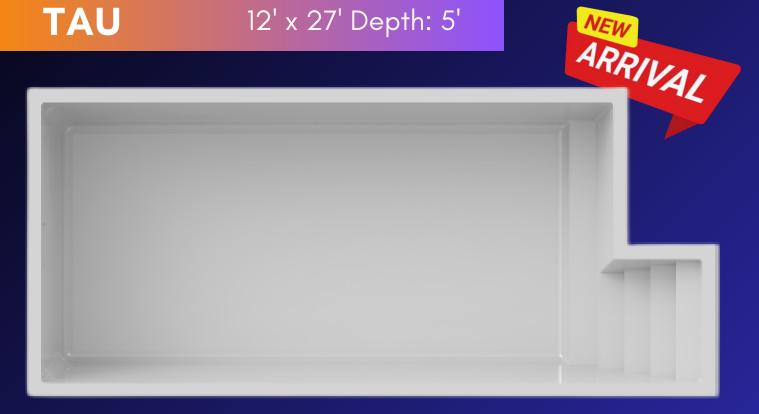

# JUXURY COLLECTION

**TAU** 

12' x 27' Depth: 5'

#### **TAU Model**

Spacious Elegance, Effortless Flow

The NEW Tau fiberglass inground pool, will charm you with its streamlined design. The Tau's 5 foot deep flat bottom will enable you to both dive, swim, and have fun with all your family.