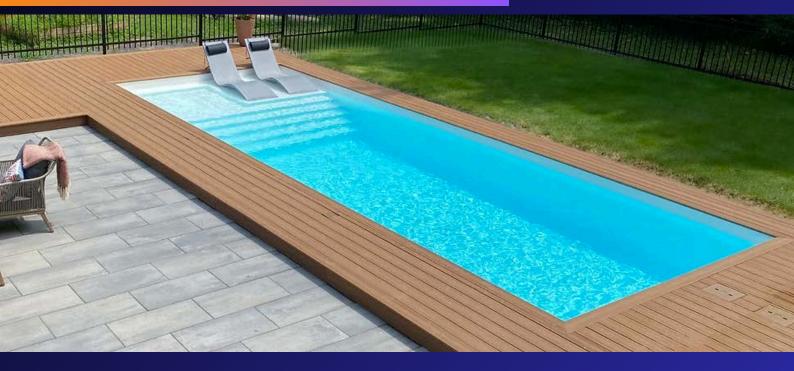

### **NEW MODELS**

PSI 13'x31' Depth: 5'

PHI 13'x31' Depth: 5'

**TAU** 12'x27' Depth: 5'

P-18 12'x18' x 5'1"

P-20 12'x20' x 5'1"

P-25 12'x25' x 5'1"

P-27 12'x27' x 5'1"

PI 12'x28' Depth: 3'6" - 6'2"

**EPSILON** 12'x25' Depth: 4'11"

RHO 14'x32' Depth: 4'11"

DZETA 8'x14' Depth: 4'

GAMMA 12'x29' Depth: 4'11"

**KAPPA** 12'x25' Depth: 3'6" - 5'6"

SQUARE DECK 8'x9' Depth: 9"

**SIGMA** 14'x32' Depth: 3'6" - 6'