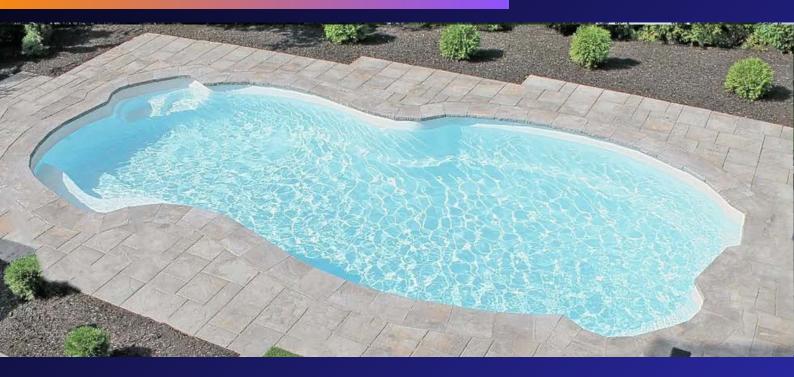

**SQUARE SPA** 8'x9' Depth: 3'3"

ROUND SPA 7'4" Depth: 2'3"

The NEW Psi fiberglass inground pool, offer you a spa and a pool, but packaged in a compact contemporary design. Choose between relaxing to the sound of the spa's integrated waterfall or having fun in the pool area

#### **PHI Model**

Style, Serenity, and Space Combined

The NEW Phi fiberglass inground pool with its submerged deck and integrated waterfall is perfect for lounging and enjoying the benefit of the water, or even as a fun wading pool for the littles ones.