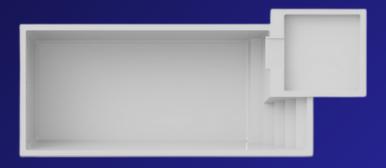

**SQUARE SPA** 8'x9' Depth: 3'3"

ROUND SPA 7'4" Depth: 2'3"

The NEW Psi fiberglass inground pool, offer you a spa and a pool, but packaged in a compact contemporary design. Choose between relaxing to the sound of the spa's integrated waterfall or having fun in the pool area

## UXURY COLLECTION

PHI

13' x 31' Depth: 5'

#### **PHI Model**

Style, Serenity, and Space Combined

The NEW Phi fiberglass inground pool with its submerged deck and integrated waterfall is perfect for lounging and enjoying the benefit of the water, or even as a fun wading pool for the littles ones.