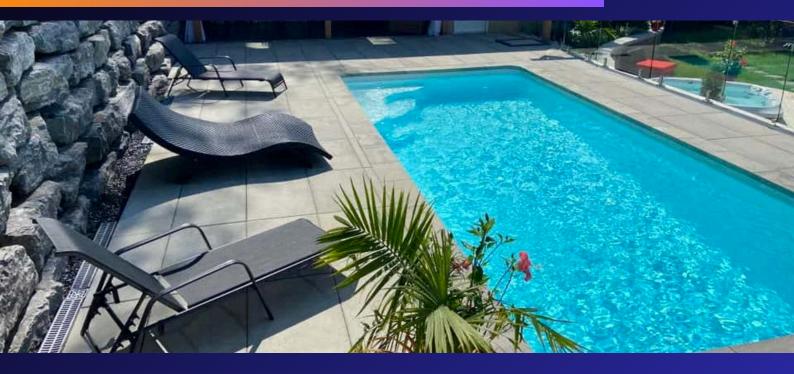

#### Why Choose a Fiberglass Pool Over Gunite?

When planning your dream backyard, choosing the right type of pool is crucial. While gunite (concrete) pools have been around for decades, fiberglass pools offer a smarter, more efficient solution for modern homeowners.

Fiberglass pools are a smart, modern alternative to traditional gunite (concrete) pools. They come pre-molded, allowing for faster installation (1–3 weeks) and lower long-term maintenance. Their smooth, non-porous surface resists algae and reduces the need for harsh chemicals.

Durability and warranty are key benefits — fiberglass pools often include 15-year to lifetime structural warranties, while concrete pools typically offer just 5–10 years and require costly resurfacing every decade.

Gunite pools can crack, leak, and take 3-5 months to build, often at twice the cost. With integrated features and elegant finishes, fiberglass pools offer style, strength, and savings — all in one.

| Feature            | Fiberglass Pool      | Gunite Pool                |
|--------------------|----------------------|----------------------------|
| Installation Time  | ✓ 1–3 weeks          | <b>⊗</b> 3−5 months        |
| Warranty           | 15 years to Lifetime | <b>≤</b> 5-10 years        |
| Cracking Risk      | Low (flexible shell) | 🔀 High (rigid shell)       |
| Leak Potential     | Very low             | Moderate to high           |
| Surface Finish     | Smooth               | <b>⊗</b> Rough             |
| Algae Growth       | Minimal              | 🔀 High                     |
| Maintenance Costs  | ✓ Low                |                            |
| Chemical Use       | ✓ Low                |                            |
| Long-Term Cost     | Lower                | Higher                     |
| Initial Investment | More affordable      | Often to 2x more expensive |