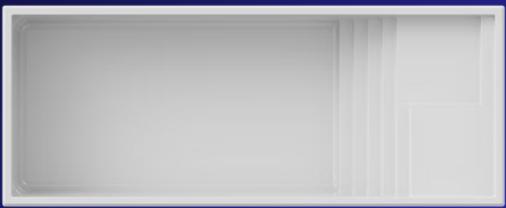

### **NEW MODELS**

PSI 13'x31' Depth: 5'

PHI 13'x31' Depth: 5'

**TAU** 12'x27' Depth: 5'

P-18 12'x18' x 5'1"

P-20 12'x20' x 5'1"

P-25 12'x25' x 5'1"

P-27 12'x27' x 5'1"

PI 12'x28' Depth: 3'6" - 6'2"

**EPSILON** 12'x25' Depth: 4'11"

RHO 14'x32' Depth: 4'11"

DZETA 8'x14' Depth: 4'

GAMMA 12'x29' Depth: 4'11"

**KAPPA** 12'x25' Depth: 3'6" - 5'6"

SQUARE DECK 8'x9' Depth: 9"

**SIGMA** 14'x32' Depth: 3'6" - 6'