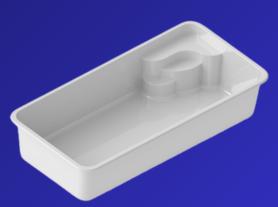

**SQUARE SPA** 8'x9' Depth: 3'3"

ROUND SPA 7'4" Depth: 2'3"

The NEW Psi fiberglass inground pool, offer you a spa and a pool, but packaged in a compact contemporary design. Choose between relaxing to the sound of the spa's integrated waterfall or having fun in the pool area