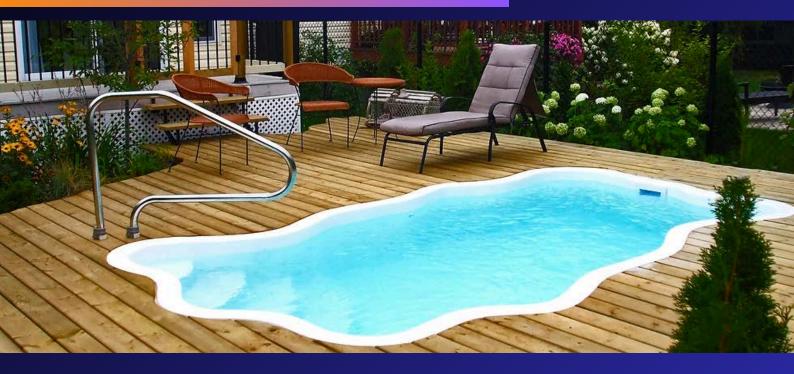

#### Why Choose a Fiberglass Pool Over Gunite?

When planning your dream backyard, choosing the right type of pool is crucial. While gunite (concrete) pools have been around for decades, fiberglass pools offer a smarter, more efficient solution for modern homeowners.

Fiberglass pools are a smart, modern alternative to traditional gunite (concrete) pools. They come pre-molded, allowing for faster installation (1–3 weeks) and lower long-term maintenance. Their smooth, non-porous surface resists algae and reduces the need for harsh chemicals.

Durability and warranty are key benefits — fiberglass pools often include 15-year to lifetime structural warranties, while concrete pools typically offer just 5–10 years and require costly resurfacing every decade.

Gunite pools can crack, leak, and take 3-5 months to build, often at twice the cost. With integrated features and elegant finishes, fiberglass pools offer style, strength, and savings — all in one.

| Feature            | Fiberglass Pool      | Gunite Pool                |
|--------------------|----------------------|----------------------------|
| Installation Time  | ✓ 1–3 weeks          | <b>⊗</b> 3−5 months        |
| Warranty           | 15 years to Lifetime | <b>≤</b> 5-10 years        |
| Cracking Risk      | Low (flexible shell) | 🔀 High (rigid shell)       |
| Leak Potential     | Very low             | Moderate to high           |
| Surface Finish     | Smooth               | <b>⊗</b> Rough             |
| Algae Growth       | Minimal              | 🔀 High                     |
| Maintenance Costs  | ✓ Low                |                            |
| Chemical Use       | ✓ Low                |                            |
| Long-Term Cost     | Lower                | Higher                     |
| Initial Investment | More affordable      | Often to 2x more expensive |