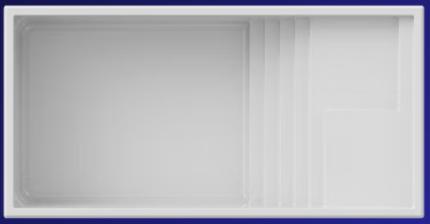

### **NEW MODELS**

PSI 13'x31' Depth: 5'

PHI 13'x31' Depth: 5'

**TAU** 12'x27' Depth: 5'

P-18 12'x18' x 5'1"

P-20 12'x20' x 5'1"

P-25 12'x25' x 5'1"

P-27 12'x27' x 5'1"

**SQUARE SPA** 8'x9' Depth: 3'3"

ROUND SPA 7'4" Depth: 2'3"

The NEW Psi fiberglass inground pool, offer you a spa and a pool, but packaged in a compact contemporary design. Choose between relaxing to the sound of the spa's integrated waterfall or having fun in the pool area