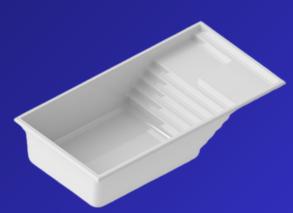

### **NEW MODELS**

PSI 13'x31' Depth: 5'

PHI 13'x31' Depth: 5'

**TAU** 12'x27' Depth: 5'

P-18 12'x18' x 5'1"

P-20 12'x20' x 5'1"

P-25 12'x25' x 5'1"

P-27 12'x27' x 5'1"

**SQUARE SPA** 8'x9' Depth: 3'3"

ROUND SPA 7'4" Depth: 2'3"

The NEW Psi fiberglass inground pool, offer you a spa and a pool, but packaged in a compact contemporary design. Choose between relaxing to the sound of the spa's integrated waterfall or having fun in the pool area