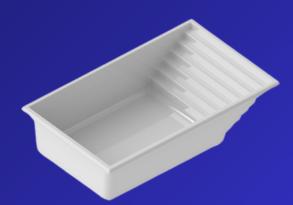

### **NEW MODELS**

PSI 13'x31' Depth: 5'

PHI 13'x31' Depth: 5'

**TAU** 12'x27' Depth: 5'

P-18 12'x18' x 5'1"

P-20 12'x20' x 5'1"

P-25 12'x25' x 5'1"

P-27 12'x27' x 5'1"