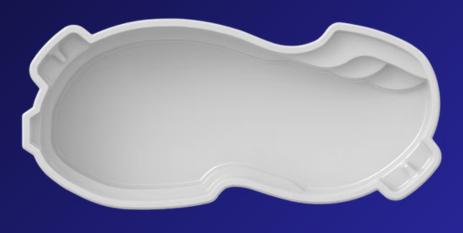

**SQUARE SPA** 8'x9' Depth: 3'3"

ROUND SPA 7'4" Depth: 2'3"

The NEW Psi fiberglass inground pool, offer you a spa and a pool, but packaged in a compact contemporary design. Choose between relaxing to the sound of the spa's integrated waterfall or having fun in the pool area

#### **PHI Model**

Style, Serenity, and Space Combined

The NEW Phi fiberglass inground pool with its submerged deck and integrated waterfall is perfect for lounging and enjoying the benefit of the water, or even as a fun wading pool for the littles ones.